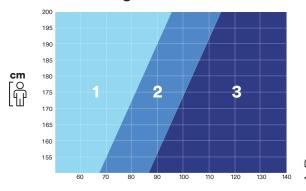

|  |  |
|                                     | 45mm Polyester                                                                                                                                                                                                                 |  |  |
| Thread:                             | 45mm Polyester  Polyester  Front & rear fall indicators  Leg, shoulder & waist padding  2x Auto-resetting/repositionable lanyard keepers  RFID Equipped  Suspension trauma straps  Dedicated personal self-retracting lifeline |  |  |



Front



Back

# 3M™ DBI-SALA® Fall Arrest Harness sizing chart



## Weight

|         | <b>∢</b> ····> | kg   |
|---------|----------------|------|
| 1112744 | Size 1         | 2.90 |
| 1112745 | Size 2         | 2.95 |
| 1112746 | Size 3         | 3.00 |



### Important notice

The mounting and use of the product described within this document assumes that the user has previous experience of this type of product and that it will be assembled by a competent professional according to product documentation. Before any use of this product it is recommended to complete some trials to validate the performance of the product within its expected application.

All information and specification details contained within this document are inherent to this specific 3M product and would not be applied to other products or environment. Any action or usage of this