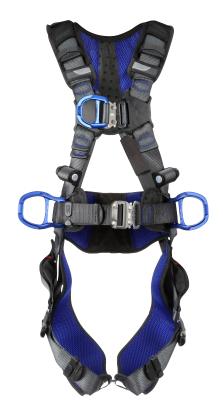

# 3M™ DBI-SALA® ExoFit™ XE200 Comfort Wind Energy Positioning Safety Harness with auto-locking quick connect buckles

#### **Features**

| Features                            |                                                                                                                                                                                                                                |  |  |
|-------------------------------------|--------------------------------------------------------------------------------------------------------------------------------------------------------------------------------------------------------------------------------|--|--|
| Rear fall arrest attachment point:  | <ul><li>Large stand-up D-ring</li><li>Aluminium - blue anodisation</li></ul>                                                                                                                                                   |  |  |
| Front fall arrest attachment point: | Standard D-ring     Aluminium - blue anodisation                                                                                                                                                                               |  |  |
| Work positioning Attachment points: | Large cranked D-ring     Aluminium - blue anodisation                                                                                                                                                                          |  |  |
| Leg Buckles:                        | <ul> <li>Auto-locking quick connect</li> <li>Steel - zinc plated/black paint,<br/>aluminium - grey anodisation</li> </ul>                                                                                                      |  |  |
| Chest Buckles:                      | Quick connect     Steel - zinc plated/black paint,     aluminium - grey anodisation                                                                                                                                            |  |  |
| Waist Buckles:                      | <ul> <li>Auto-locking quick connect</li> <li>Steel - zinc plated/black paint,<br/>aluminium - grey anodisation</li> </ul>                                                                                                      |  |  |
| Adjustment:                         | <ul> <li>Legs, waist, torso</li> <li>Torso: Revolving adjuster</li> <li>Steel/aluminium - ratchet buckle</li> </ul>                                                                                                            |  |  |
|                                     | - Steel/aluminium - ratchet buckle                                                                                                                                                                                             |  |  |
| Webbing:                            | 45mm Polyester                                                                                                                                                                                                                 |  |  |
| Webbing:<br>Thread:                 |                                                                                                                                                                                                                                |  |  |
|                                     | 45mm Polyester                                                                                                                                                                                                                 |  |  |
| Thread:                             | 45mm Polyester  Polyester  Front & rear fall indicators  Leg, shoulder & waist padding  2x Auto-resetting/repositionable lanyard keepers  RFID Equipped  Suspension trauma straps  Dedicated personal self-retracting lifeline |  |  |

Front

Back