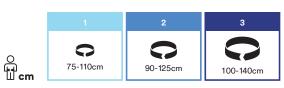

| 45mm Polyester                                                                                                                                                                                                                 |  |  |
| Thread:                             | 45mm Polyester  Polyester  Front & rear fall indicators  Leg, shoulder & waist padding  2x Auto-resetting/repositionable lanyard keepers  RFID Equipped  Suspension trauma straps  Dedicated personal self-retracting lifeline |  |  |



Front



Back

# 3M™ DBI-SALA® Fall Arrest Harness sizing chart



## Weight

|         | <b>∢</b> ····> | kg   |
|---------|----------------|------|
| 1112744 | Size 1         | 2.90 |
| 1112745 | Size 2         | 2.95 |
| 1112746 | Size 3         | 3.00 |



### Important notice

The mounting and use of the product described within this document assumes that the user has previous experience of this type of product and that it will be assembled by a competent professional according to product documentation. Before any use of this product it is recommended to complete some trials to validate the performance of the product within its expected application.

All information and specification details contained within this document are inherent to this specific 3M product and would not be applied to other products or environment. Any action or usage of this product made in violation of this document is at the risk of the user.

Compliance to the information and specification relative to the product contained within this document does not exempt the