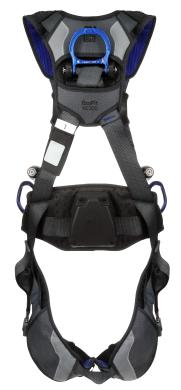

# 3M™ DBI-SALA® ExoFit™ XE200 Comfort Wind Energy Positioning Safety Harness with auto-locking quick connect buckles

#### **Features**

| Features                            |                                                                                                                                                                                                                                |  |  |
|-------------------------------------|--------------------------------------------------------------------------------------------------------------------------------------------------------------------------------------------------------------------------------|--|--|
| Rear fall arrest attachment point:  | <ul><li>Large stand-up D-ring</li><li>Aluminium - blue anodisation</li></ul>                                                                                                                                                   |  |  |
| Front fall arrest attachment point: | Standard D-ring     Aluminium - blue anodisation                                                                                                                                                                               |  |  |
| Work positioning Attachment points: | Large cranked D-ring     Aluminium - blue anodisation                                                                                                                                                                          |  |  |
| Leg Buckles:                        | <ul> <li>Auto-locking quick connect</li> <li>Steel - zinc plated/black paint,<br/>aluminium - grey anodisation</li> </ul>                                                                                                      |  |  |
| Chest Buckles:                      | Quick connect     Steel - zinc plated/black paint,     aluminium - grey anodisation                                                                                                                                            |  |  |
| Waist Buckles:                      | <ul> <li>Auto-locking quick connect</li> <li>Steel - zinc plated/black paint,<br/>aluminium - grey anodisation</li> </ul>                                                                                                      |  |  |
| Adjustment:                         | <ul> <li>Legs, waist, torso</li> <li>Torso: Revolving adjuster</li> <li>Steel/aluminium - ratchet buckle</li> </ul>                                                                                                            |  |  |
|                                     | - Steel/aluminium - ratchet buckle                                                                                                                                                                                             |  |  |
| Webbing:                            | 45mm Polyester                                                                                                                                                                                                                 |  |  |
| Webbing:<br>Thread:                 |                                                                                                                                                                                                                                |  |  |
|                                     | 45mm Polyester                                                                                                                                                                                                                 |  |  |
| Thread:                             | 45mm Polyester  Polyester  Front & rear fall indicators  Leg, shoulder & waist padding  2x Auto-resetting/repositionable lanyard keepers  RFID Equipped  Suspension trauma straps  Dedicated personal self-retracting lifeline |  |  |

Front

Back